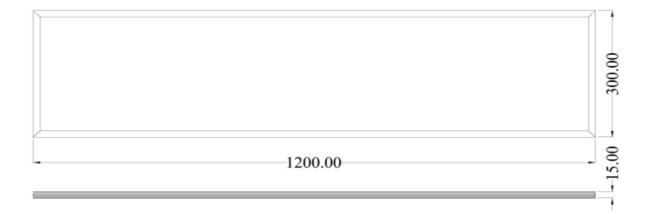

#### General Information Product Dimensions

Heatsink 6063-T5 aluminum alloy Lamp Length 300mm Life Span 50000hr Lamp Width 1200mm Lamp Height 15mm

# Technical Drawing

 $\hbox{@2012 U-Tron (Beijing) Electronics Co., LTD}$ 

All rights reserved

Specifications are subject to change without notice

15-Feb-12

data subject to change